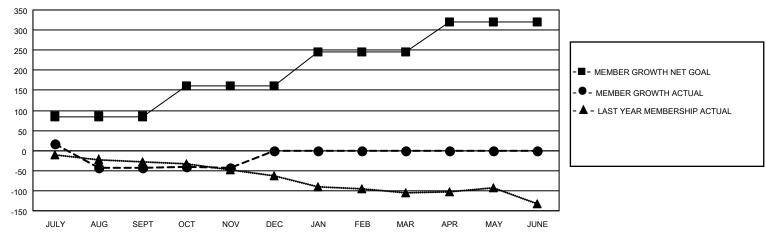

## GOALS AND ACTUAL MEMBERS CUMULATIVE

| DROPPED CLUBS: 2 |     | 28 CLUBS OF 47 ADDED 1 OR<br>MORE NEW MEMBERS | GENDER DISTRIBUTION             |                                |  |
|------------------|-----|-----------------------------------------------|---------------------------------|--------------------------------|--|
|                  |     | NORE NEW MEMBERS                              | MALE<br>FEMALE                  | 1,079 (72.61%)<br>407 (27.39%) |  |
| DROPPED MEMBERS  |     |                                               | NON BINARY PREFER NOT TO ANSWER | 0 (0.00%)<br>0 (0.00%)         |  |
| DECEASED         | 6   |                                               | THE ERMOT TO AMOWER             | 0 (0.0070)                     |  |
| CLUB CANCELLED   | 58  | CLICK HERE FOR CUMULATIVE                     | TOTAL FAMILY UNIT MEMBERS       | 208                            |  |
| OTHER            | 71  | MEMBERSHIP DATA                               |                                 |                                |  |
| TOTAL            | 135 |                                               | FAMILY MEMBERS PAYING HAI       | LF DUES 105                    |  |